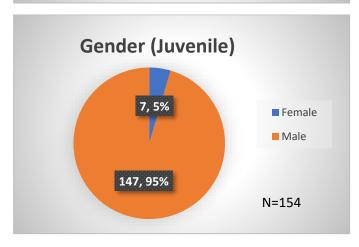

Data sources: cFive Supervisor – Probation Population and RMIS – JTDC Population

<sup>\*</sup>Age, Gender and Race for Criminal Court population (N=2) is not represented in this report.