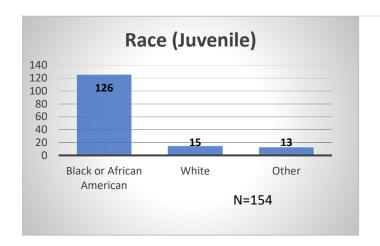

## Daily Data Dashboard – April 1, 2024 Demographics for JTDC Population Monday Morning Midnight Count

Total # of probation Involved youth<sup>1</sup>: 1,311

<sup>&</sup>lt;sup>1</sup> Probation Active: Any youth who is pending sentencing with an active social history, has been formally placed on probation or supervision with Cook County Juvenile Probation on the date of the report.

Data sources: cFive Supervisor – Probation Population and RMIS – JTDC Population

<sup>\*</sup>Age, Gender and Race for Criminal Court population (N=2) is not represented in this report.