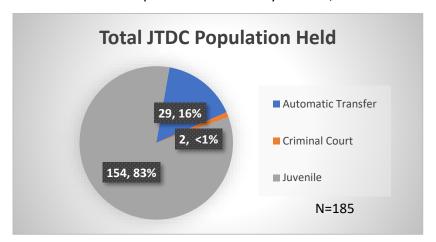

## Daily Data Dashboard – April 1, 2024 Demographics for JTDC Population Monday Morning Midnight Count

Total # of probation Involved youth<sup>1</sup>: 1,311

<sup>&</sup>lt;sup>1</sup> Probation Active: Any youth who is pending sentencing with an active social history, has been formally placed on probation or supervision with Cook County Juvenile Probation on the date of the report.

Data sources: cFive Supervisor – Probation Population and RMIS – JTDC Population

<sup>\*</sup>Age, Gender and Race for Criminal Court population (N=2) is not represented in this report.