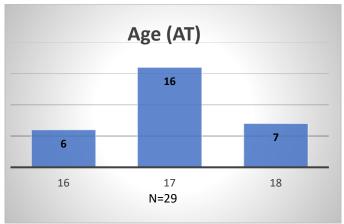

Data sources: cFive Supervisor – Probation Population and RMIS – JTDC Population

<sup>\*</sup>Age, Gender and Race for Criminal Court population (N=2) is not represented in this report.