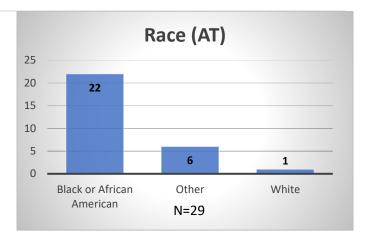

## Daily Data Dashboard – April 1, 2024 Demographics for JTDC Population Monday Morning Midnight Count

Total # of probation Involved youth<sup>1</sup>: 1,311

<sup>&</sup>lt;sup>1</sup> Probation Active: Any youth who is pending sentencing with an active social history, has been formally placed on probation or supervision with Cook County Juvenile Probation on the date of the report.

Data sources: cFive Supervisor – Probation Population and RMIS – JTDC Population

<sup>\*</sup>Age, Gender and Race for Criminal Court population (N=2) is not represented in this report.