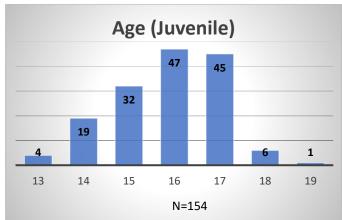

Data sources: cFive Supervisor – Probation Population and RMIS – JTDC Population

<sup>\*</sup>Age, Gender and Race for Criminal Court population (N=2) is not represented in this report.