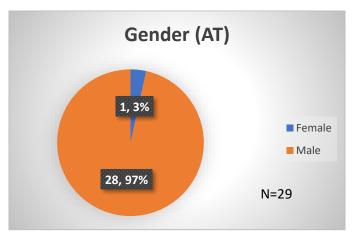

## Daily Data Dashboard – April 1, 2024 Demographics for JTDC Population Monday Morning Midnight Count

Total # of probation Involved youth<sup>1</sup>: 1,311

<sup>&</sup>lt;sup>1</sup> Probation Active: Any youth who is pending sentencing with an active social history, has been formally placed on probation or supervision with Cook County Juvenile Probation on the date of the report.

Data sources: cFive Supervisor – Probation Population and RMIS – JTDC Population

<sup>\*</sup>Age, Gender and Race for Criminal Court population (N=2) is not represented in this report.